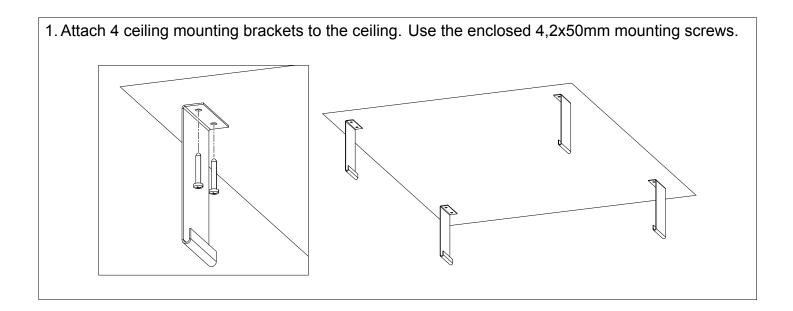

## Installation

## / Warning

- Beware of sharp edges during mounting and maintenance. Use protective gloves.
- Consider the unit weight when mounting!

Prepare the surface where the unit should be mounted. Make sure that the ceiling supports the weight of the unit. Perform the installation in accordance with local rules and regulations.