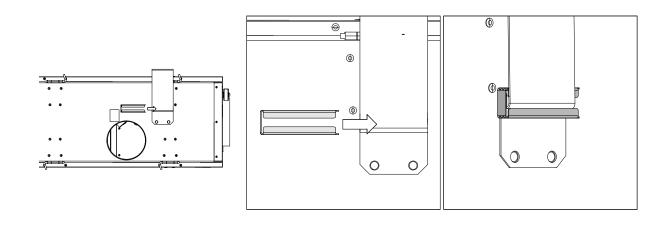

2. Mount 4 brackets on the unit. Use the enclosed M8x20mm mounting bolts with washers. Mounting position: 2 on each side of the unit.

3. Carefuly lift and hang the unit.

4. Place 4 hinge locks on joints of mounting brackets.