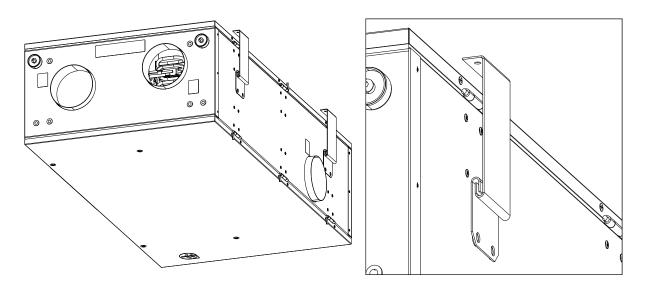

2. Mount 4 brackets on the unit. Use the enclosed M8x20mm mounting bolts with washers. Mounting position: 2 on each side of the unit.

3. Carefuly lift and hang the unit.

4. Place 4 hinge locks on joints of mounting brackets.