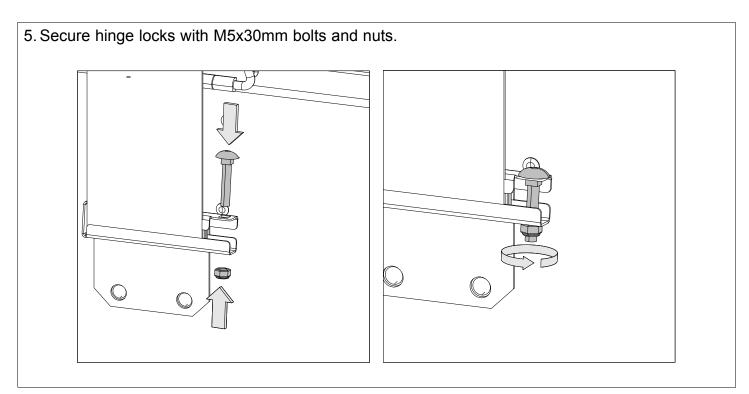

2. Mount 4 brackets on the unit. Use the enclosed M8x20mm mounting bolts with washers. Mounting position: 2 on each side of the unit.

3. Carefuly lift and hang the unit.

4. Place 4 hinge locks on joints of mounting brackets.