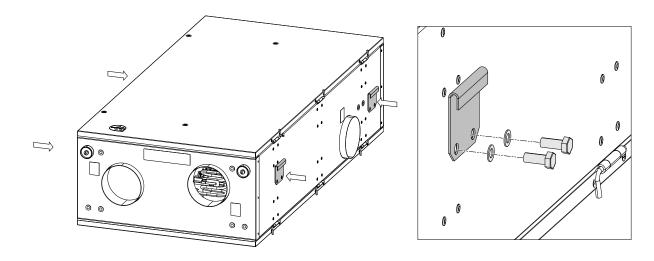

2. Mount 4 brackets on the unit. Use the enclosed M8x20mm mounting bolts with washers. Mounting position: 2 on each side of the unit.

3. Carefuly lift and hang the unit.

4. Place 4 hinge locks on joints of mounting brackets.